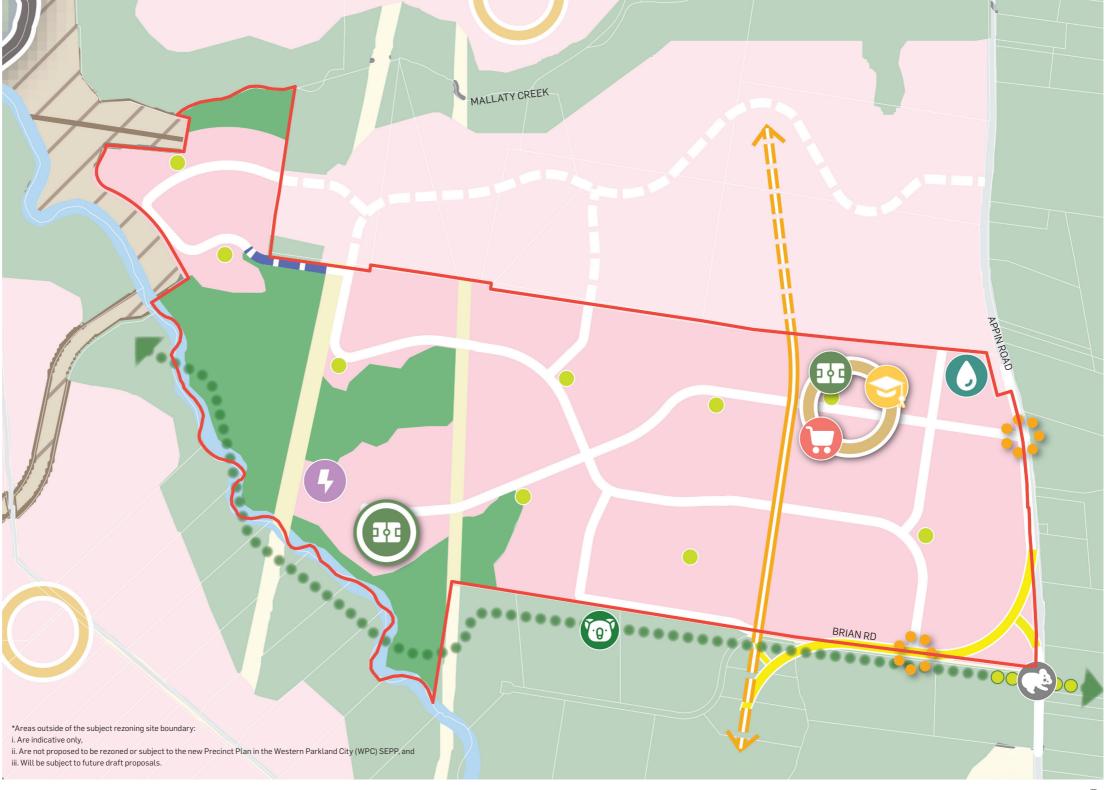

## **DRAFT STRUCTURE PLAN**

| LEGEND     |                                                            |
|------------|------------------------------------------------------------|
|            | Site Boundary                                              |
|            | Urban Development Land                                     |
| 0          | Proposed Local Centre                                      |
|            | Proposed Primary School                                    |
|            | Proposed Retail Centre                                     |
| 111        | Sports Field                                               |
| <b>331</b> | Active Recreation Cluster                                  |
|            | Local Parks                                                |
| •          | Zone Substation                                            |
| 0          | Reservoir                                                  |
|            | Greater Macarthur Transit Corridor                         |
|            | Key Roads                                                  |
|            | East-west Connection                                       |
| TT         | Indicative Future Roads                                    |
|            | Site Access Points                                         |
|            | Excluded Land (Potential co-location with recreation uses) |
|            | Environmental Conservation Land (CPCP)                     |
| ••         | Ousedale Creek Koala Corridor                              |
| oc (3)000  | Fauna (Koala) Underpass                                    |
|            | Heritage Item - Upper Canal                                |
|            | Potential Access Road                                      |